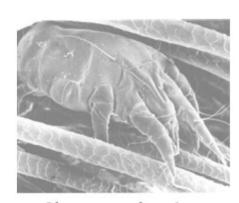

# SHEEP SCAB

Have you got all the facts you need to protect your flock?

Sheep scab, caused by infestation of the skin with the scab mite costs the UK sheep industry >£80M per year.

Mites resistant to the ML injectables have been found in Scotland so correct diagnosis is crucial to give the correct treatment, at the right time and to all animals not just those showing signs

## What are signs of sheep scab?

 Scab is characterised by yellow scabs, restlessness, scratching, loss of wool and loss of condition

Sheep scab mite